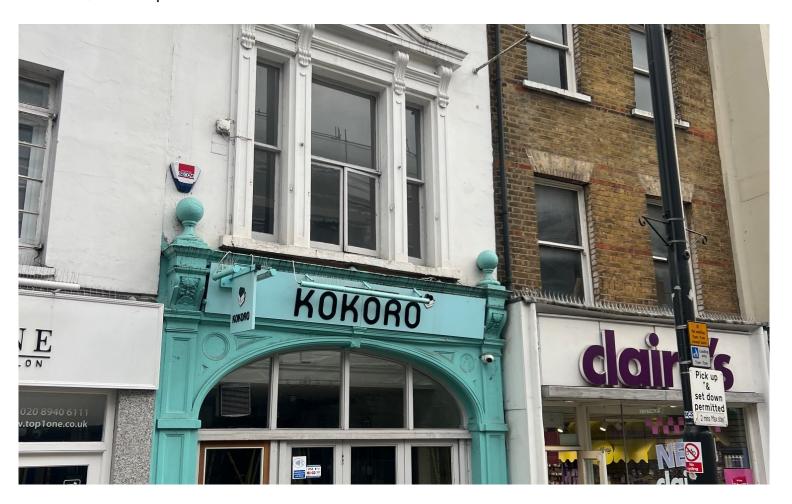

#### **Commercial Unit To Let**

The Quadrant is prominently located in Richmond town centre. Main line, Overground and Underground services are provided at Richmond station a few minutes walk from the property. The unit is arranged over basement, ground and two upper floors.

#### **SPECIFICATION**

Town centre location

Good rail links

Arranged over basement, ground and two upper floors

EPC Rating C-66

**Tenure** Available on an existing full repairing &

insuring lease for a term of 15 years from October 2021 at a rent of £60,000 pa exclusive with a tenant only break option at 10 years. A premium of