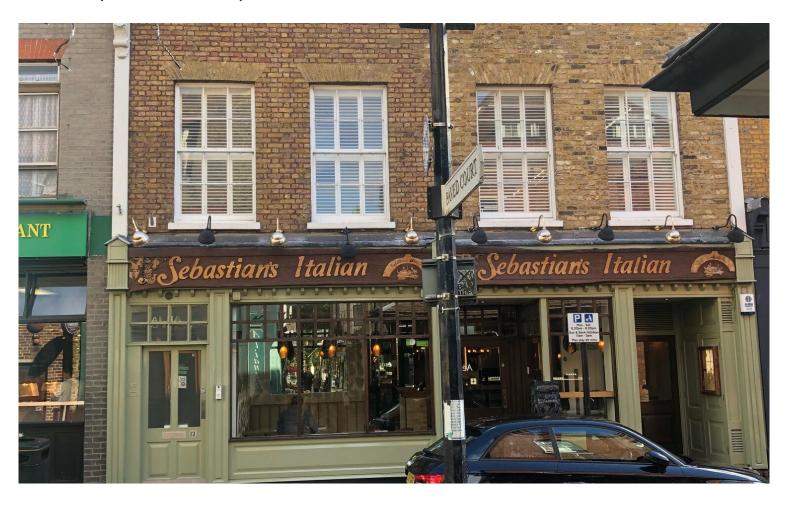

# 12 KING STREET RICHMOND

## **ADDRESS**

12 King Street Richmond TW9 1ND

# **Unique Offices To Let**

The available offices are located on the second floor of 12 Kings Street which is just off Hill Street, close to Richmond Green. Richmond British Rail, Overline and Underground (District Line) station is within a short walking distance.