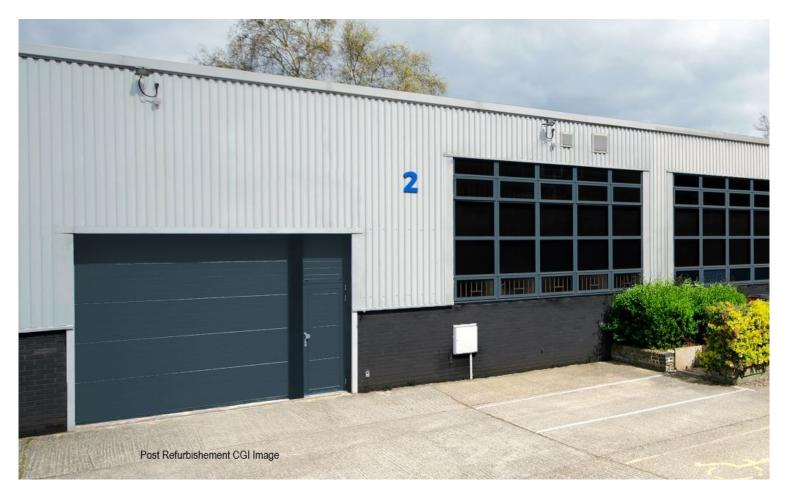

#### Industrial / Warehouse Unit To Let

Sevenoaks Business Centre is a well-established business and trade counter estate of 10 units, situated just off Cramptons Road. Access to the M25 is via Junction 5 (Sevenoaks). The unit is forms part of a terrace and is constructed of steel portal frame with profiled metal cladding. The loading door provides access to the industrial / warehouse area. There are fully fitted offices at first floor level.

Mated 2 mage obgwn is a post refurbishment CGI.

Michael Rogers LLP is regulated by the RICS and by HMRC in relation to its agency services and as a result is obliged to undertake anti money laundering checks on all parties proceeding with property transactions. We cannot proceed without these checks having been satisfactorily completed and you will be asked to provide information to satisfy such checks.