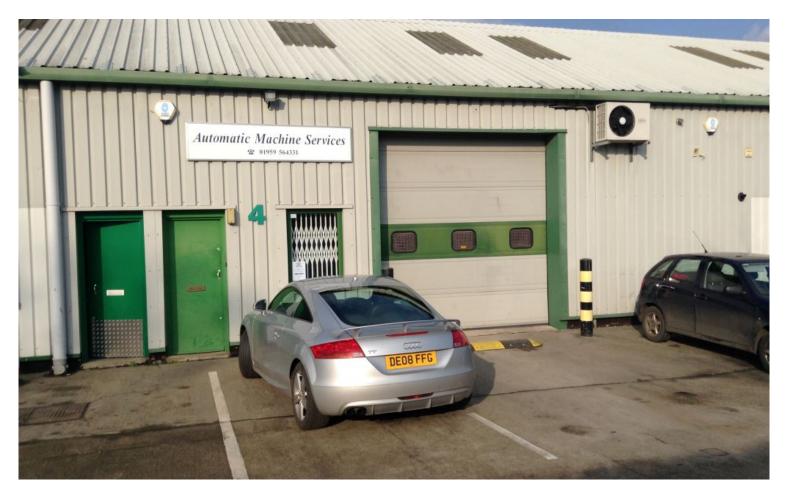

### Industrial / Warehouse Unit. \*Subject to refurbishment\*

The mid terrace unit is of brick construction under a shallow pitched steel trussed roof. The ground floor warehouse with loading door is accessed via the loading yard. The first floor offices are separately entered from the front reception. They enjoy good natural lighting and are open plan in layout.

Churchill Business Park is on Hortons Way to the north of the A25 and Westerham town centre. Junction 5 of the M25 ip 課心的1990年/2025

Michael Rogers LLP is regulated by the RICS and by HMRC in relation to its agency services and as a result is obliged to undertake anti money laundering checks on all parties proceeding with property transactions. We cannot proceed without these checks having been satisfactorily completed and you will be asked to provide information to satisfy such checks.