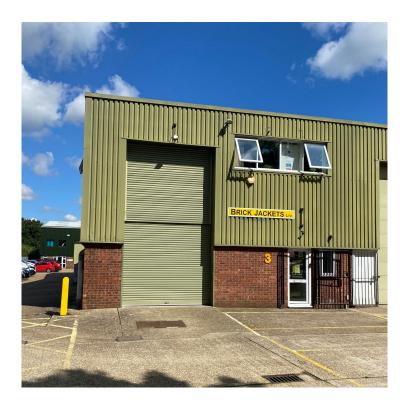

#### **Prominent Warehouse / Industrial Unit**

End of terrace unit of brick construction under shallow pitched roof. Ground floor warehouse benefits from roller shutter door to rear accessed via the loading yard. The offices have good natural lighting. The unit has been fully refurbished.

The property benefits from good road and rail links.

Dated: 19/04/2025