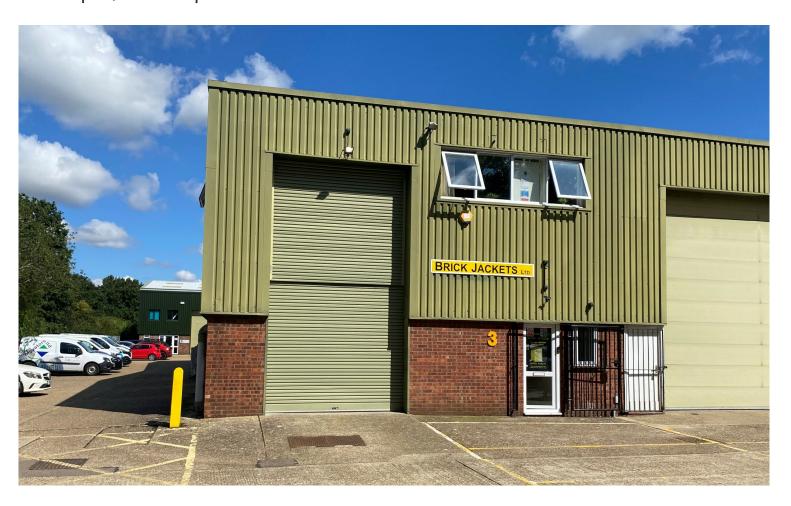

#### **Prominent Warehouse / Industrial Unit**

End of terrace unit of brick construction under shallow pitched roof. Ground floor warehouse benefits from roller shutter door to rear accessed via the loading yard. The offices have good natural lighting. The unit has been fully refurbished.

The property benefits from good road and rail links.

Dated: 19/04/2025