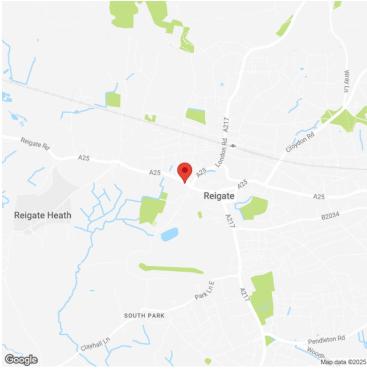

## **ADDRESS**

Pilgrims Court 15-17 West Street Reigate RH2 9BL

#### **Freehold Office Investment for sale**

Pilgrims Court is a prominent office building situated in Reigate town centre on the A25, West Street. The property is entered by a smart reception area leading through to a lift lobby which serves all floors. Pilgrims Court offers excellent Grade A office accommodation. Reigate railway station is a 10 minute walk offering frequent services to central London, Redhill, Guildford, Croydon and Gatwick airport. The accommodation is divided into eight high quality suites.