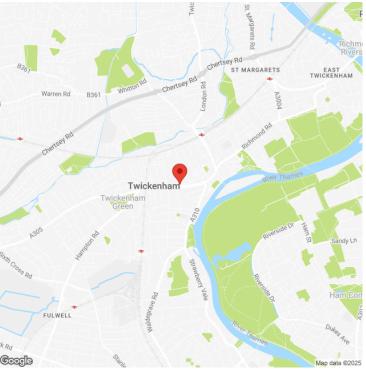

UK House is prominent on Heath Road, in the heart of Twickenham town centre. A popular business location, Twickenham provides numerous retail and leisure amenities, is convenient for M3, M4 and M25 motorways and within 6 miles of Heathrow Airport. Within a short walk is Twickenham Station which provides regular services to London Waterloo with fastest journey time of 24 minutes. The property is adjacent to Holly Road short term car park.