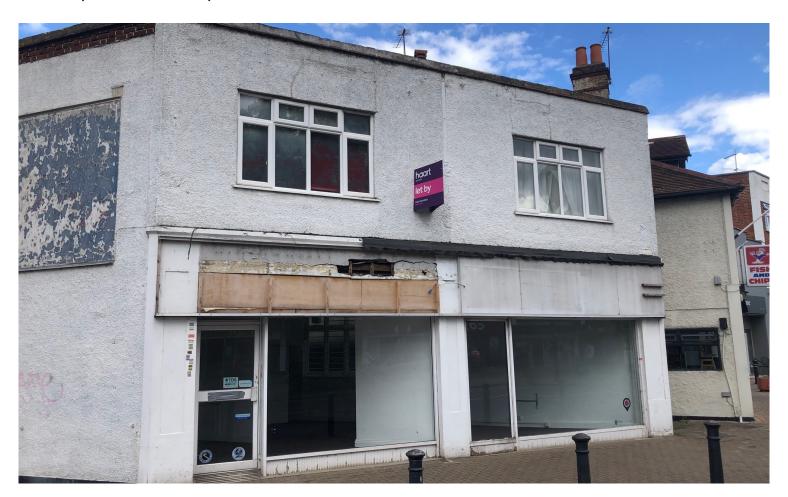

### **Commercial Unit To Let**

The ground floor double fronted retail unit is located on Church Road a short distance from Ashford main line station. Church Road is near to the B378 leading to the A308 which connects to the Sunbury junction of the M3. Numerous bus routes serve the area.

Planning permission has been granted to extend the unit at the rear to increase its size to 1,324 sq ft (123 sq m).

Dated: 20/04/2025