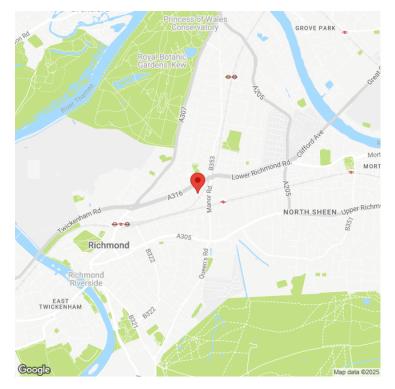

### **ADDRESS**

18 Falstaff House Bardolph Road Richmond TW9 2LH

### **Quality Self Contained Offices For Sale / To Let**

The available accommodation forms part of a popular mixed commercial and residential scheme within walking distance of Richmond town centre and Mortlake, North Sheen & Richmond stations. Richmond offers a wide variety of shops and restaurants. The first floor offices are self-contained and benefit from a good specification.