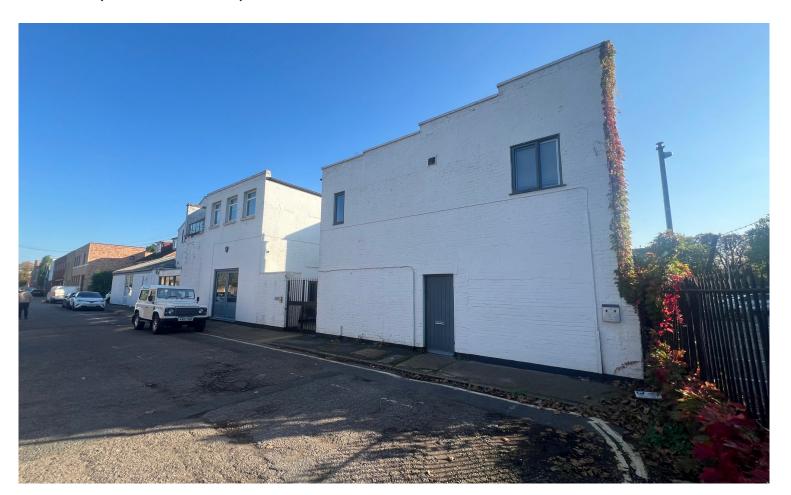

## Four Unique Grade A Self-Contained Commercial Buildings To Let

The buildings are located on Glentham Road in Barnes close to Hammersmith Bridge. The properties are within an approximate 15-minute walk to Hammersmith Underground station (District, Piccadilly and Hammersmith & City lines). The four buildings have been interlinked but can be separated with each with their own self-contained entrances. Potential plug and play.