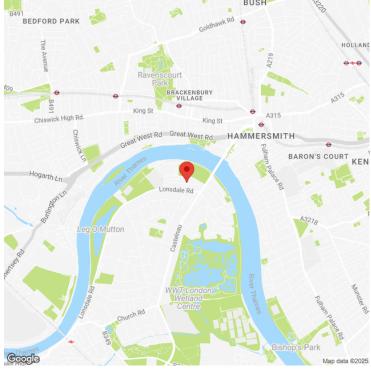

#### **ADDRESS**

64-66,78, 80 & 82 Glentham Road Barnes SW13 9JJ

## Four Unique Grade A Self-Contained Commercial Buildings To Let

The buildings are located on Glentham Road in Barnes close to Hammersmith Bridge. The properties are within an approximate 15-minute walk to Hammersmith Underground station (District, Piccadilly and Hammersmith & City lines). The four buildings have been interlinked but can be separated with each with their own self-contained entrances. Potential plug and play.