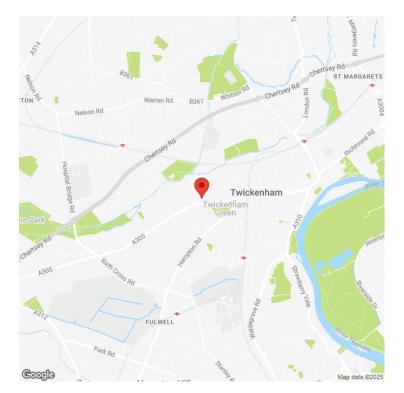

### **ADDRESS**

9 Briar Road Twickenham TW2 6RB

#### Self-contained office building with parking

Briar Road is located off Staines Road in close proximity to Twickenham Green and a variety of shops, restaurants and pubs. The property benefits from frequent bus services and both Strawberry Hill and Twickenham rail services are within a 15 minute walk.