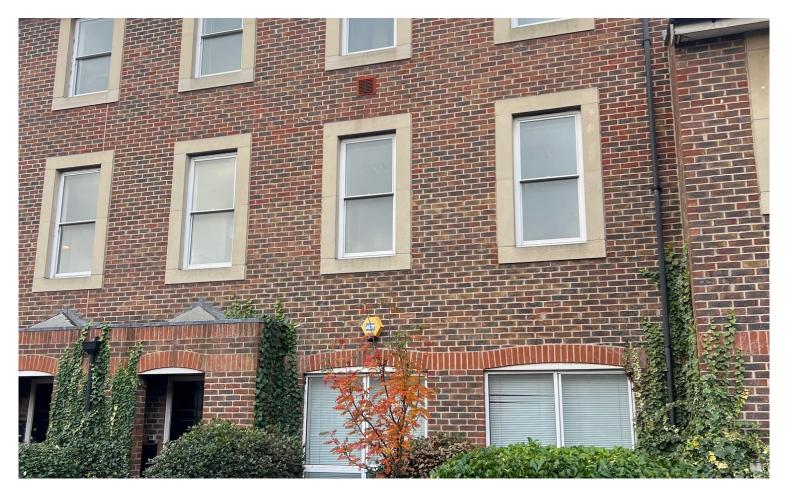

#### Self-contained office building with parking

Briar Road is located off Staines Road in close proximity to Twickenham Green and a variety of shops, restaurants and pubs. The property benefits from frequent bus services and both Strawberry Hill and Twickenham rail services are within a 15 minute walk.

9 Briar Road is a self-contained building arranged over ground and two upper floors with rear access.

Dated: 20/04/2025

Michael Rogers LLP is regulated by the RICS and by HMRC in relation to its agency services and as a result is obliged to undertake anti money laundering checks on all parties proceeding with property transactions. We cannot proceed without these checks having been satisfactorily completed and you will be asked to provide information to satisfy such checks.