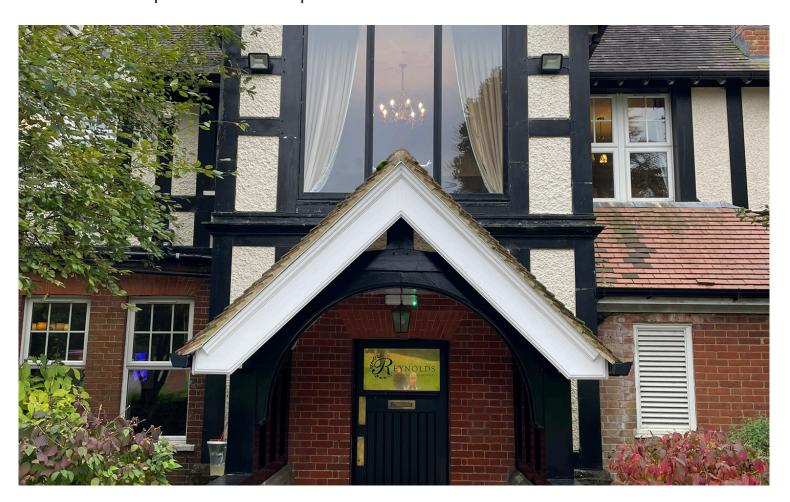

## **ADDRESS**

Reynolds Workspace at Reynolds Retreat Quarry Hill Road Borough Green TN15 8PB

### **DESCRIPTION**

Why work from home when you can work from an inspiring location...

Reynolds Workspace is located in Reynolds Retreat a beautifully restored period building set amongst 17 acres of park and woodland. The accommodation comprises a range of suites across the ground, first and second floors with extensive on-site parking and access to the spa and gymnasium (subject to terms). Some suites are available by way of flexible licences at fully inclusive fees for terms of three months upwards.