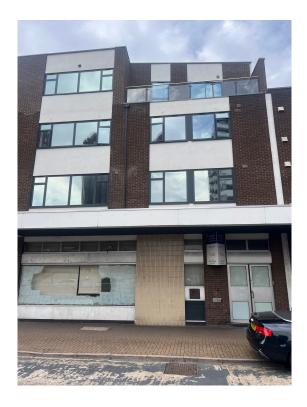

# **Commercial Unit To Let**

The available accommodation is situated on a parade of a mixture of office and retail units and set back from the road. The premises are arranged over ground floor and are in shell condition with capped services. Parking may be available by negotiation.

# **SPECIFICATION**

Ground floor

Shell condition with capped services

Parking may be available by negotiation

EPC rating C72

**Tenure** Leasehold

**Rent** £50,000 per annum exclusive

**Rates** To be assessed

**Size** 2,421 sq ft / 2224.9 sq m