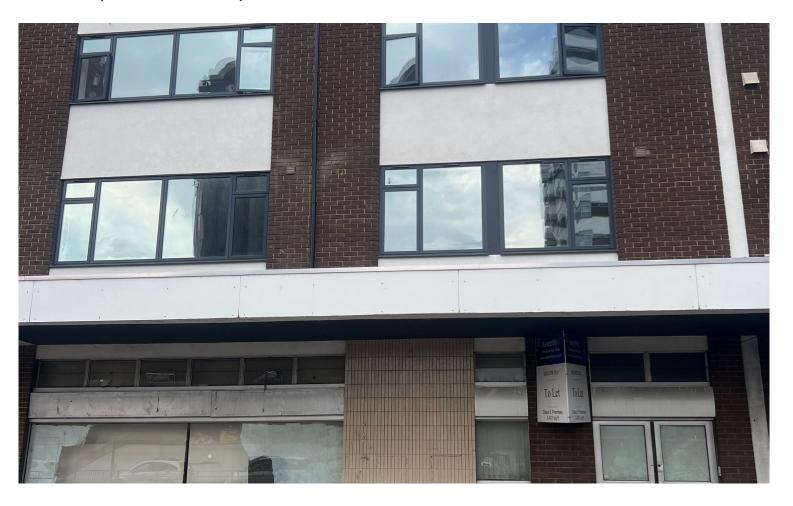

# **Commercial Unit To Let**

The available accommodation is situated on a parade of a mixture of office and retail units and set back from the road. The premises are arranged over ground floor and are in shell condition with capped services. Parking may be available by negotiation.

# **SPECIFICATION**

Ground floor

Shell condition with capped services

Parking may be available by negotiation

EPC rating C72

**Tenure** Leasehold

**Rent** £50,000 per annum exclusive

**Rates** To be assessed

**Size** 2,421 sq ft / 2224.9 sq m