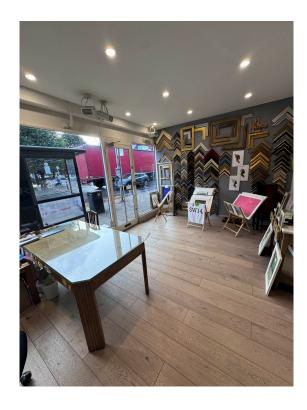

# **Commercial Unit To Let**

The unit is situated in a prime location in East Sheen close to local shops and cafes. Mortlake station is approx. 0.4 miles away.

The accommodation is arranged over ground floor and benefits from a self-contained entrance and a large "retail" frontage. The shop is largely rectangle in shape with a plastered partition which can be removed.

# **SPECIFICATION**

Rear office
Toilet
Kitchen

**Tenure** Leasehold

**Rent** £32,500 per annum exclusive

Rates RV £18,250. Rates payable £9,106.75

**Size** 598 sq ft / 55.60 sq m approx.