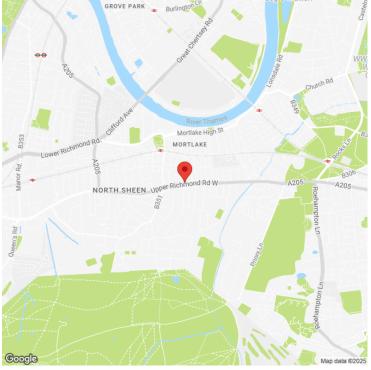

# **ADDRESS**

192 Upper Richmond Road West East Sheen SW14 8AN

# **Commercial Unit To Let**

The unit is situated in a prime location in East Sheen close to local shops and cafes. Mortlake station is approx. 0.4 miles away.

The accommodation is arranged over ground floor and benefits from a self-contained entrance and a large "retail" frontage. The shop is largely rectangle in shape with a plastered partition which can be removed.