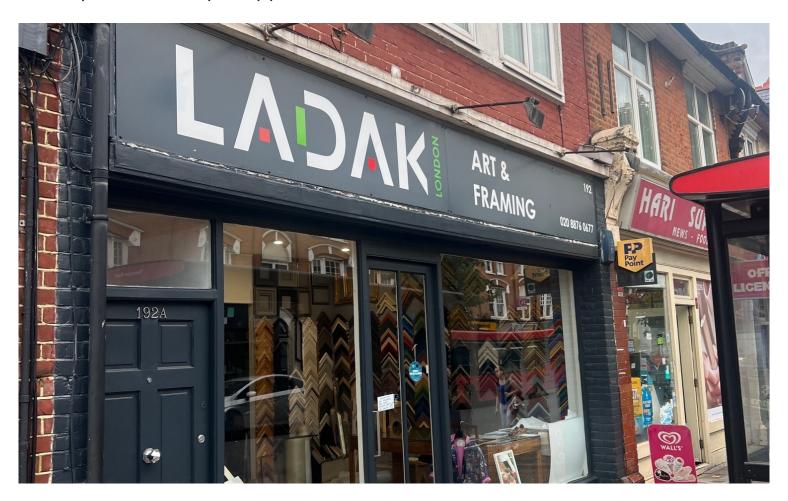

# **Commercial Unit To Let**

The unit is situated in a prime location in East Sheen close to local shops and cafes. Mortlake station is approx. 0.4 miles away.

The accommodation is arranged over ground floor and benefits from a self-contained entrance and a large "retail" frontage. The shop is largely rectangle in shape with a plastered partition which can be removed.