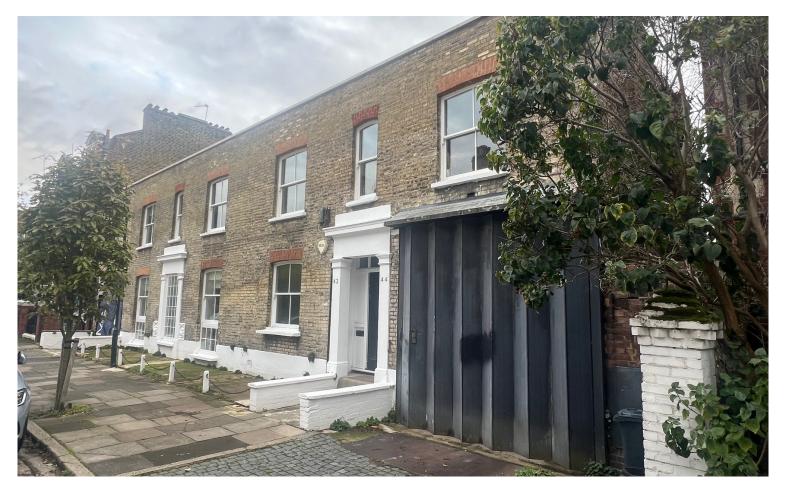

### Office, Storage, Studio, Warehouse Units To Let - Various Sizes

42-44 Arundel Terrace is located just off Castelnau close to Hammersmith Bridge. Barnes Waterside is to the south of the property. Numerous shops, restaurants and cafes are near by. The building which has recently undergone a refurbishment programme, is constructed of traditional brickwork and comprises a terrace of studio, office, warehouse and light industrial units.