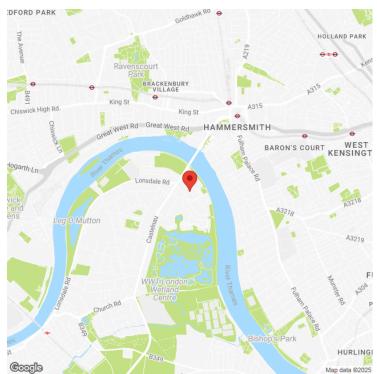

### **ADDRESS**

42-44 Arundel Terrace Barnes SW13 8DS

### Office, Storage, Studio, Warehouse Units To Let - Various Sizes

42-44 Arundel Terrace is located just off Castelnau close to Hammersmith Bridge. Barnes Waterside is to the south of the property. Numerous shops, restaurants and cafes are near by. The building which has recently undergone a refurbishment programme, is constructed of traditional brickwork and comprises a terrace of studio, office, warehouse and light industrial units.