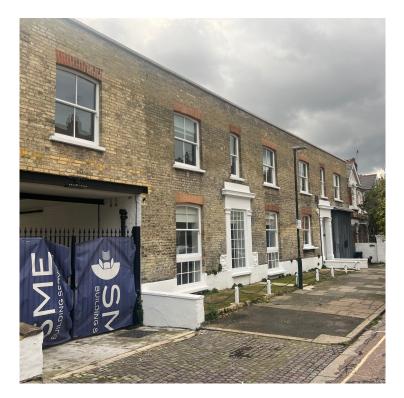

### Office, Storage, Studio, Warehouse Units To Let - Various Sizes

42-44 Arundel Terrace is located just off Castelnau close to Hammersmith Bridge. Barnes Waterside is to the south of the property. Numerous shops, restaurants and cafes are near by. The building which has recently undergone a refurbishment programme, is constructed of traditional brickwork and comprises a terrace of studio, office, warehouse and light industrial units.