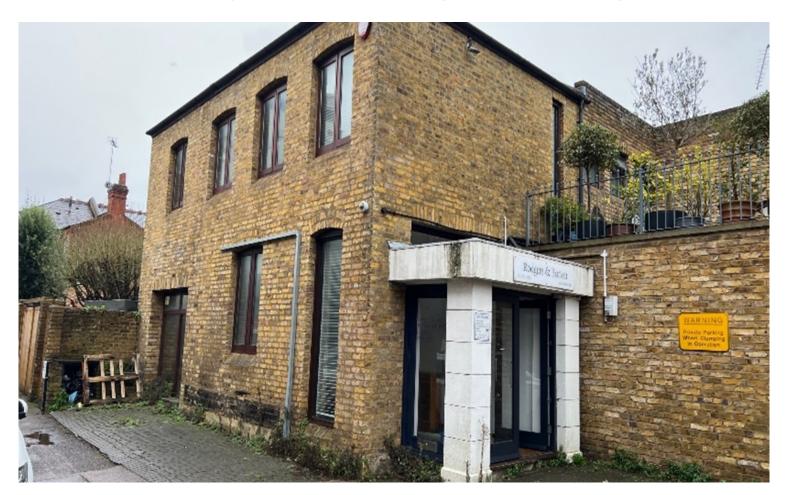

# **NEWTON HOUSE MORTLAKE**

Ground floor 1,718 sq ft. 1st Floor 1,745 sq ft. Total 3,463 sq ft

#### **ADDRESS**

Newton House 50 Vineyard Path Mortlake SW14 8ET

#### **Self Contained Offices To Let**

Newton House comprises of an attractive two storey brick built office building located just off Mortlake High Street. The property is a short walk from Sheen and within walking distance from Mortlake rail station. The available accommodation is arranged over part ground and first floor.