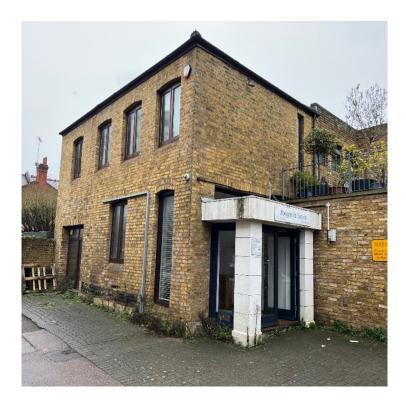

# **NEWTON HOUSE MORTLAKE**

Ground floor 1,718 sq ft. 1st Floor 1,745 sq ft. Total 3,463 sq ft

#### **ADDRESS**

Newton House 50 Vineyard Path Mortlake SW14 8ET

#### **Self Contained Offices To Let**

Newton House comprises of an attractive two storey brick built office building located just off Mortlake High Street. The property is a short walk from Sheen and within walking distance from Mortlake rail station. The available accommodation is arranged over part ground and first floor.