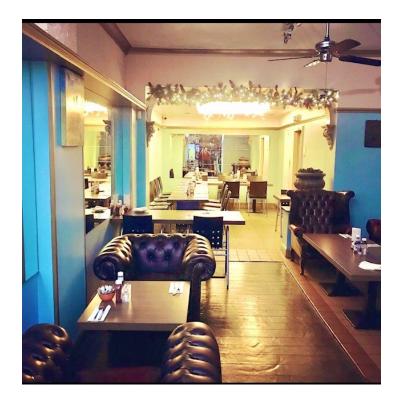

# Restaurant / Coffee Unit - Lease & Business For Sale

The property is located in Richmond which offers excellent road and rail links. The property has commercial use over the ground floor and has been trading as a cafe and restaurant for many years. A premium is sought for this valuable lease and business. The tenant contributes towards the building insurance.