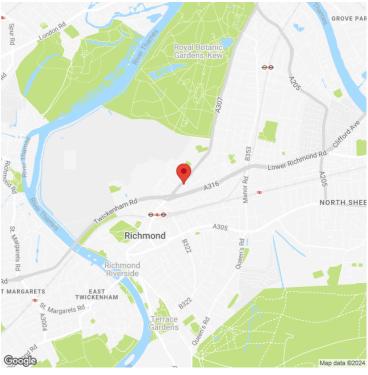

# 96 KEW ROAD RICHMOND

1024 sq ft / 95.12 sq m



# **ADDRESS**

96 Kew Road, Richmond, UK Richmond TW2 2PQ

## **DESCRIPTION**

# Restaurant / Coffee Unit - Lease & Business For Sale

The property is located in Richmond which offers excellent road and rail links. The property has commercial use over the ground floor and has been trading as a cafe and restaurant for many years. A premium is sought for this valuable lease and business. The tenant contributes towards the building insurance.

Dated: 19/09/2024









# **SPECIFICATION**

Great transport links

Affluent residential area

Passing rent is £40,000 per annum exclusive

EPC rating E120

**Tenure** Leasehold

**Price** On application

**Service Charge** The tenant contributes towards

the building insurance

**Rates** RV £29,250. Rates payable

£14,595.75.

**Size** 1024 sq ft / 95.12 sq m

## CONTACT

#### **Niall Christian**

**BSc MRICS** 

T 020 8332 4591

**M** 07780 678684

**E** niall.christian@michaelrogers.co.uk

## **Joshua Thompson**

Trainee Surveyor

**T** 0208 332 4594

M 0759 910 7005

**E** joshua.thompson@michaelrogers.co.uk

Dated: 19/09/2024