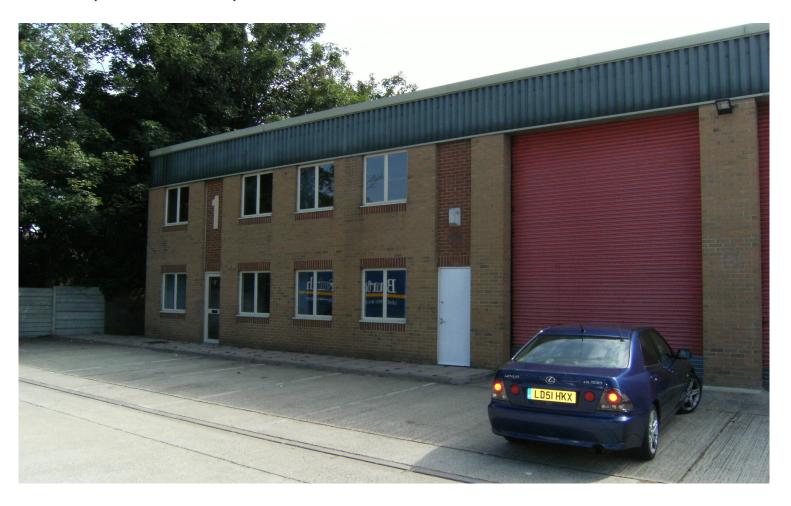

# **UNIT 1 SOHO MILLS HACKBRIDGE**

2956 sq ft / 274.67 sq m

## **ADDRESS**

Unit 1 Soho Mills Hackbridge SM6 7HN

# Warehouse / Industrial Unit To Let (to be refurbished)

Soho Mills Industrial Estate is situated off the A237 London Road, Hackbridge midway between Sutton and Croydon

The available end of terrace unit is of brick construction under a shallow pitched steel portal frame roof providing column free space within the warehouse/industrial area. The ground floor warehouse is entered via an electrically operated roller shutter door accessed from the loading yard.