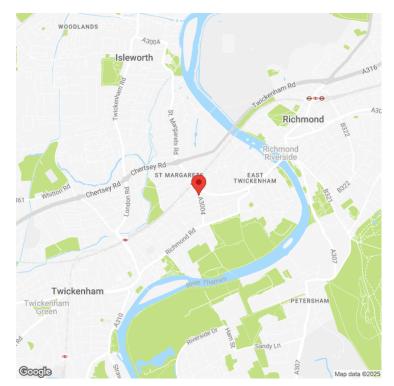

## **ADDRESS**

28 Crown Road St Margaret's Twickenham TW1 3EE

#### Freehold Commercial / Residential Building For Sale

28 Crown Road is located on close to the A316 which gives excellent access to central London and the motorway network. St Margaret's main line station is nearby together with a variety of shops and restaurants. The building comprises of a commercial unit on ground floor together with a two bedroom residential flat at lower ground floor and a further flat, arranged over first and second floors.