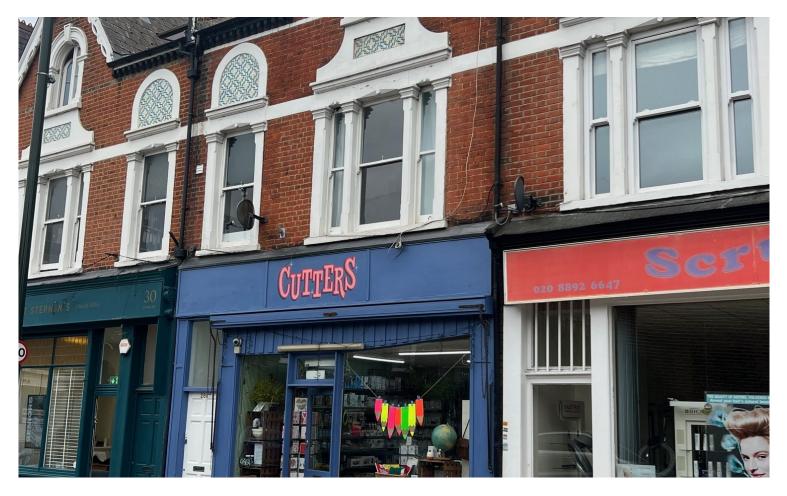

#### Freehold Commercial / Residential Building For Sale

28 Crown Road is located on close to the A316 which gives excellent access to central London and the motorway network. St Margaret's main line station is nearby together with a variety of shops and restaurants. The building comprises of a commercial unit on ground floor together with a two bedroom residential flat at lower ground floor and a further flat, arranged over first and second floors.

## **SPECIFICATION**

Located close to St Margaret's train station

Ground floor retail unit leased from 31 July 2018 at £23,100 per annum exclusive

Two newly refurbished flats let on AST's producing £51,600 per annum