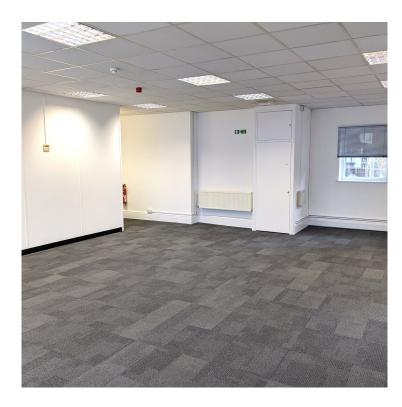

Suite B comprises a first floor office suite which has been refurbished and redecorated.

Dated: 03/04/2025

### **SPECIFICATION**

Air-conditioning

Entry phone system

New carpets

Suspended ceiling

Gas fired central heating

8-person lift

Perimeter trunking

Redecoration

**Tenure** Leasehold

**Rent** £15,120 per annum exclusive

Service Charge On application

**Rates** On application

**Size** 756 sq ft