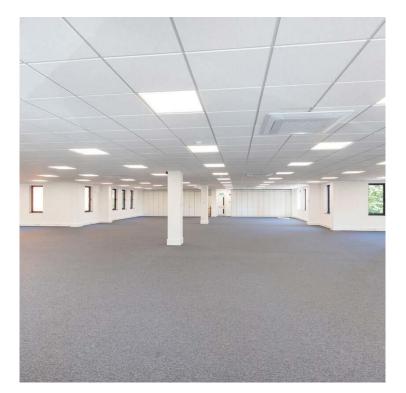

The common areas have recently undergone a substantial upgrade with the transformation of the main entrance hall into a bright and modern reception facility.

# **SPECIFICATION**

- Private parking for 20 cars
- Suspended ceilings with LED lighting modules
- Fully carpeted
- Heating & comfort cooling
- Flexible open plan layout
- Perimeter floor trunking to accommodate power & IT network
- Male & female WCs on all floors
- Fitted kitchen
- Passenger lift
- EPC rating C