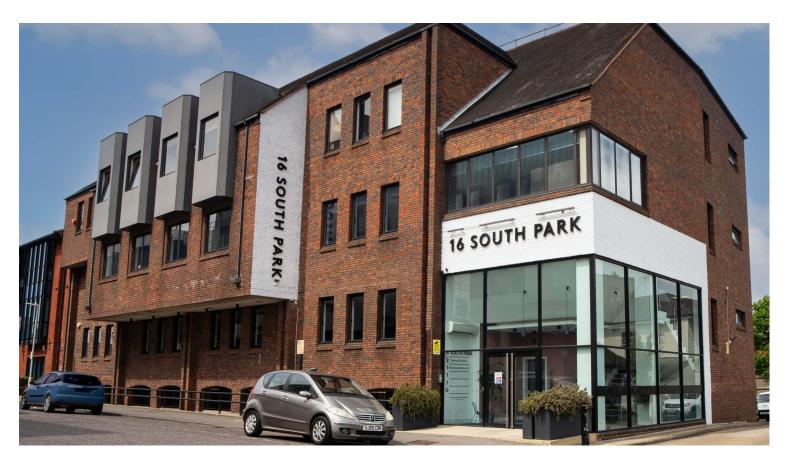

# **16 SOUTH PARK SEVENOAKS**

From 1,682 to approx. 6,984 sq ft

# **ADDRESS**

16 South Park Sevenoaks TN13 1AN

# **DESCRIPTION**

Town centre recently refurbished first floor office space with parking for 20 cars.

Sevenoaks is a well-established office centre situated close to Junction 5 of the M25. 16 South Park is situated almost opposite the main Post Office in Sevenoaks town centre, near its junction with London Road. Sevenoaks main line station which is just under one mile distant provides regular service to and from London Charing Cross and London Cannon Street (journey time approx. 30 minutes).