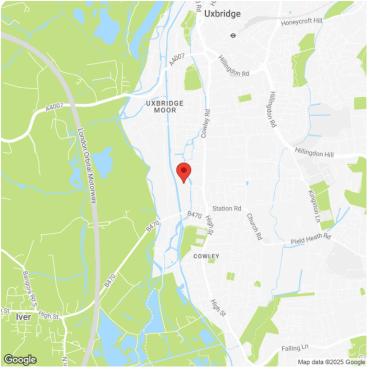

# **BLAKE HOUSE UXBRIDGE**

5,000 to 15,000 sq ft



### **ADDRESS**

Blake House Uxbridge UB8 2AD

### **DESCRIPTION**

Blake House is a self-contained, 3 storey, detached office building situated on Cowley Business Park.

The property has undergone a comprehensive re-development encompassing a refurbishment of all floors and a new glazed reception extension.

Dated: 19/04/2025









### **SPECIFICATION**

- VRF air-conditioning system
- Metal suspended ceilings
- Full access raised floors
- 8-person passenger lift
- LED lighting throughout
- Glazed reception extension
- Office extension to the rear
- WCs and shower facilities
- External remodelling of the landscaping & car park
- New cycle racks

**Tenure** Leasehold / Freehold

**Price** On application

**Rent** Upon Application

Service Charge TBC

Rates TBC

**Size** 5,000 to 15,000 sq ft

## **CONTACT**

#### **Niall Christian**

**BSc MRICS** 

**T** 0208 332 4591

M 0778 0678 684

E niall.christian@michaelrogers.co.uk

Dated: 19/04/2025