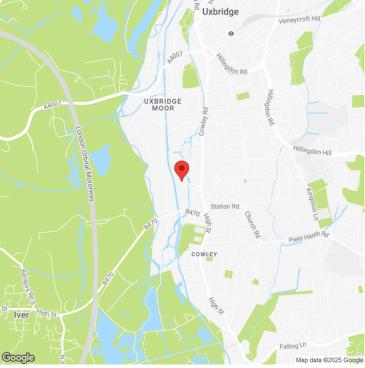

# **BLAKE HOUSE UXBRIDGE**

5,000 to 15,000 sq ft



## **ADDRESS**

Blake House Uxbridge UB8 2AD

## **DESCRIPTION**

Blake House is a self-contained, 3 storey, detached office building situated on Cowley Business Park.

The property has undergone a comprehensive re-development encompassing a refurbishment of all floors and a new glazed reception extension.

Dated: 20/04/2025









## **SPECIFICATION**

- VRF air-conditioning system
- Metal suspended ceilings
- Full access raised floors
- 8-person passenger lift
- LED lighting throughout
- Glazed reception extension
- Office extension to the rear
- WCs and shower facilities
- External remodelling of the landscaping & car park
- New cycle racks

**Tenure** Leasehold / Freehold

**Price** On application

**Rent** Upon Application

Service Charge TBC

Rates TBC

**Size** 5,000 to 15,000 sq ft

#### **CONTACT**

#### **Niall Christian**

**BSc MRICS** 

T 0208 332 4591

**M** 0778 0678 684

E niall.christian@michaelrogers.co.uk

Dated: 20/04/2025