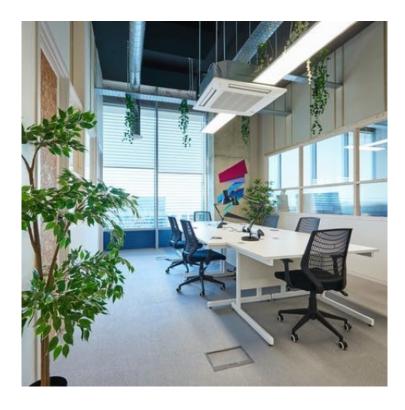

The premises comprise a modern high specification office building which provides flexible office space. Small to midsized office suites are available which can be combined to create larger suites if required. Whole floors can also be made available.

## **SPECIFICATION**

- Air-conditioning
- Raised floors
- LED lighting
- Shower & bike facilities
- Fast connectivity
- Front of house reception
- Breakout space
- EPC Rating TBC

Tenure Leasehold

**Rent** Price on Application - All inclusive of rate