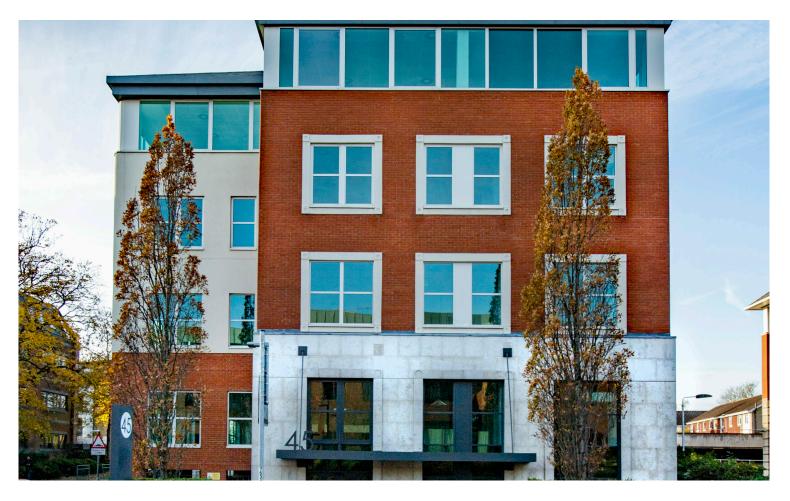

## **DESCRIPTION**

**Prestigious Offices To Let.** 45 London Road has been comprehensively refurbished to provide a Grade A specification which has included the offices, common parts and entrance. The building has the following approximate floor areas:

First - Office 4,961 sq ft
Second - Offices 5,074 sq ft
Third (right)- Offices 2,052 sq ft

TOTAL 12,087 sq ft

Dated: 06/04/2025

Requirements from 2,052 to 12,087 sq ft can therefore be satisfied.