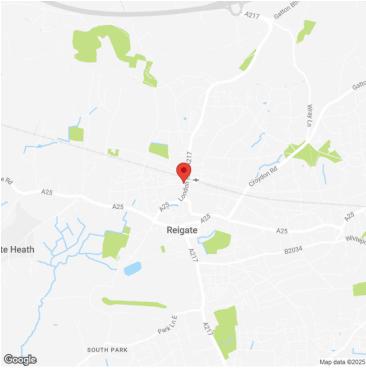

# **45 LONDON ROAD REIGATE**

1st Floor 4,961 sq ft. 2nd Floor 5,074 sq ft. Third Floor (right) 2,052 sq ft. Total 12,087 sq ft.



### **ADDRESS**

45 London Road Reigate RH2 9PY

## **DESCRIPTION**

**Prestigious Offices To Let.** 45 London Road has been comprehensively refurbished to provide a Grade A specification which has included the offices, common parts and entrance. The building has the following approximate floor areas:

First - Office 4,961 sq ft
Second - Offices 5,074 sq ft
Third (right)- Offices 2,052 sq ft

TOTAL 12,087 sq ft

Dated: 19/04/2025

Requirements from 2,052 to 12,087 sq ft can therefore be satisfied.









## **SPECIFICATION**

- New VRF air-conditioning system
- Full access raised floors
- New metal tile suspended ceilings with new recessed LED lighting
- Newly configured reception area
- Striking new entrance canopy
- New WCs
- New shower and changing room facilities
- Two new 8-person (6,730 kg) lifts
- 32 car parking spaces (1:385 sq ft)
- 4 shared electric car charging points
- Secure cycle parking
- EPC rating B

**Tenure** leasehold

**Rent** Guide £29.50 per sq ft per

annum exclusive

Service Charge TBA

Rates TBA

Size 1st Floor 4,961 sq ft. 2nd Floor

5,074 sq ft. Third Floor (right) 2,052 sq ft. Total 12,087 sq ft.

#### CONTACT

#### **David Smith**

BSc (Hons) MRICS **T** 01737 230739

**M** 07801 700656

**E** david.smith@michaelrogers.co.uk

Dated: 19/04/2025