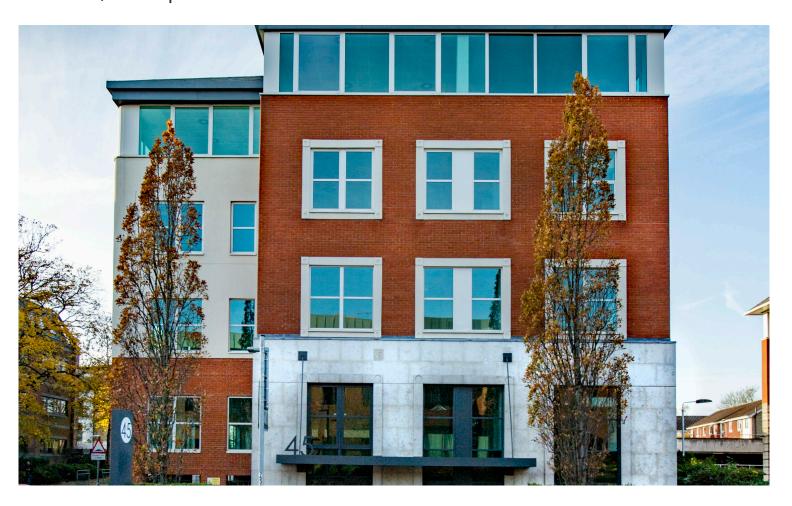

# **45 LONDON ROAD REIGATE**

1st Floor 4,961 sq ft. 2nd Floor 5,074 sq ft. Third Floor (right) 2,052 sq ft. Total 12,087 sq ft.

## **DESCRIPTION**

**Prestigious Offices To Let.** 45 London Road has been comprehensively refurbished to provide a Grade A specification which has included the offices, common parts and entrance. The building has the following approximate floor areas:

First - Office 4,961 sq ft
Second - Offices 5,074 sq ft
Third (right)- Offices 2,052 sq ft

TOTAL 12,087 sq ft

Dated: 19/04/2025

Requirements from 2,052 to 12,087 sq ft can therefore be satisfied.