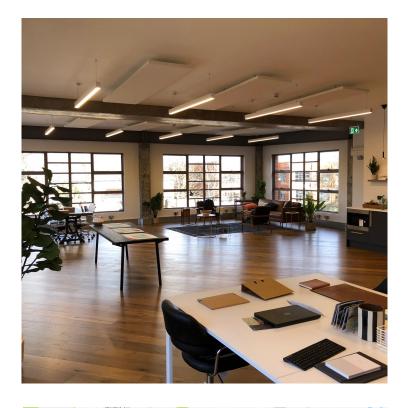

## **DESCRIPTION**

Headquarters office building to let. Standalone building in the Wireless Factory, in leafy Isleworth. The light-filled office space can be tailored to your specifications by choosing a selection of bespoke finishings.

## **SPECIFICATION**

- Urban chic design
- Sleek architectural lighting
- Office space with high ceilings and amazing natural light
- Generous car parking provisions
- Perimeter trunking or raised floor available
- Comfort cooling
- Showers, cycle storage and changing facilities
- Great connections to M25, M40 & Heathrow Airport