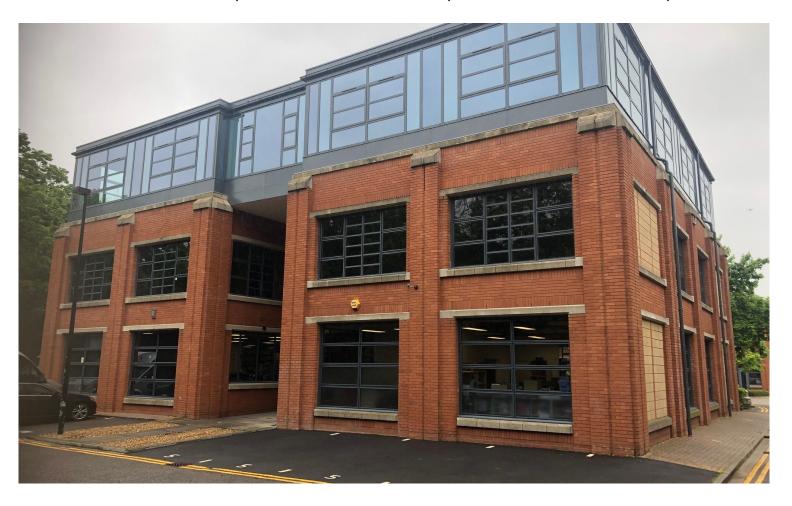

# **BOOM BOX AT THE WIRELESS FACTORY ISLEWORTH**

Ground Floor 3,938 sq ft. 1st Floor 3,932 sq ft. 2nd Floor 4,386 sq ft

#### **ADDRESS**

Boom Box at the Wireless Factory Fleming Way Isleworth TW7 6DB

## **DESCRIPTION**

Headquarters office building to let. Standalone building in the Wireless Factory, in leafy Isleworth. The light-filled office space can be tailored to your specifications by choosing a selection of bespoke finishings.