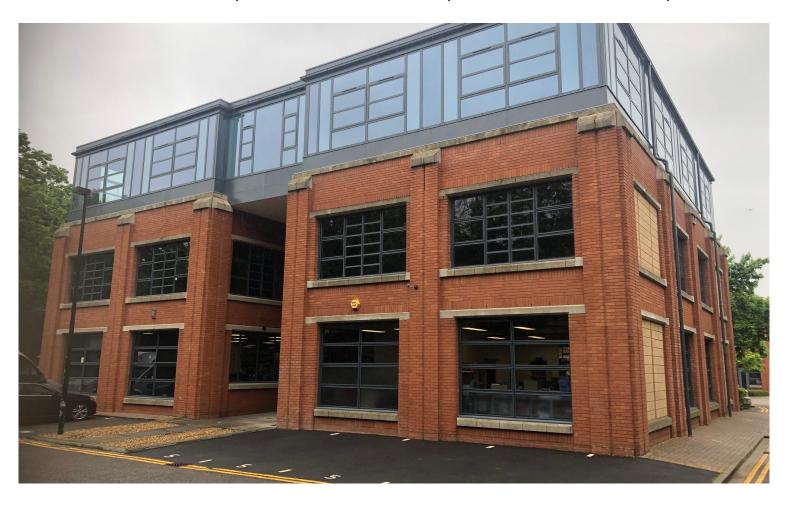

# **BOOM BOX AT THE WIRELESS FACTORY ISLEWORTH**

Ground Floor 3,938 sq ft. 1st Floor 3,932 sq ft. 2nd Floor 4,386 sq ft

#### **ADDRESS**

Boom Box at the Wireless Factory Fleming Way Isleworth TW7 6DB

## **DESCRIPTION**

Headquarters office building to let. Standalone building in the Wireless Factory, in leafy Isleworth. The light-filled office space can be tailored to your specifications by choosing a selection of bespoke finishings.