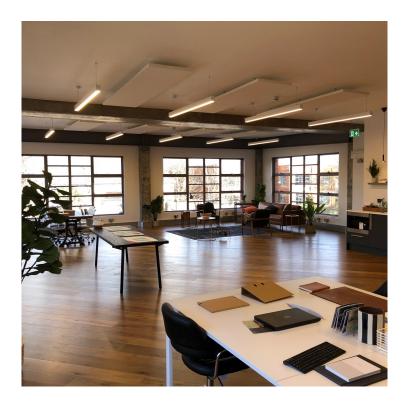

## **DESCRIPTION**

Headquarters office building to let. Standalone building in the Wireless Factory, in leafy Isleworth. The light-filled office space can be tailored to your specifications by choosing a selection of bespoke finishings.

## **SPECIFICATION**

- Urban chic design
- Sleek architectural lighting
- Office space with high ceilings and amazing natural light
- Generous car parking provisions
- Perimeter trunking or raised floor available
- Comfort cooling
- Showers, cycle storage and changing facilities
- Great connections to M25, M40 & Heathrow Airport