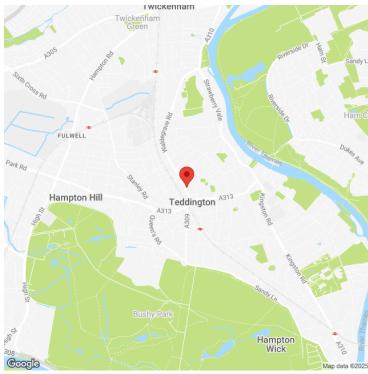

# **ADDRESS**

8 Waldegrave Road Teddington TW11 8GT

# **Superb Offices To Let**

Teddington is an established commercial location. The M3 (A316) is within four miles, Teddington mainline station is approx 250 yards from the building with services to Twickenham, Richmond, Kingston, Vauxhall and London Waterloo. The property is close to Teddington town centre and offers a number of self-contained suites over the first and second floors.