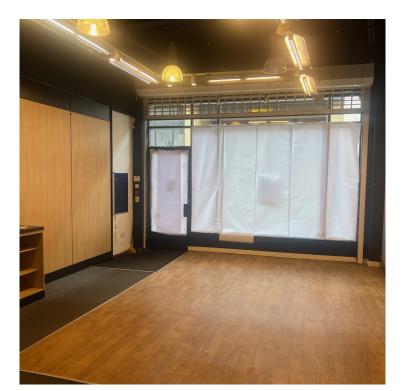

# **SPECIFICATION**

| Comfort cooling & heating |  |
|---------------------------|--|
| Pendant and tube lighting |  |
| Alarm                     |  |
| Timber floor              |  |
| Kitchenette               |  |
| WC                        |  |
| Panelled walls            |  |
| Rear storage              |  |
| High ceiling              |  |
| EPC Rate B-47             |  |

| Tenure | Leasehold. Available on a new effective full repairing & insuring lease for a term by arrangement |
|--------|---------------------------------------------------------------------------------------------------|
| Rent   | 42,000 per annum exclusive                                                                        |
| Rates  | Rateable Value £34,000. Rates payable<br>£16,966 per annum exclusive.                             |
| Size   | Ground floor 786 sq ft. Mezzanine 139 sq<br>ft. Total 925 sq ft                                   |