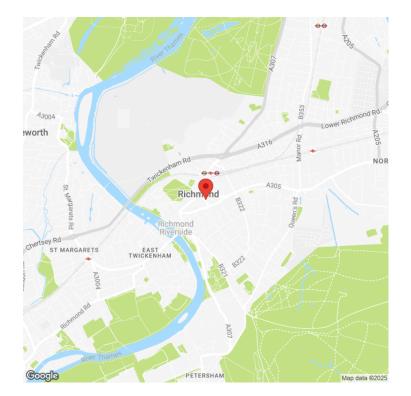

## **ADDRESS**

12A Eton Street Richmond TW9 1EE

#### **Town Centre Commercial Unit To Let**

Situated on Eton Street, in Richmond's town centre. The town centre offers a variety of retailers and restaurants. Rail services to London Waterloo are available at Richmond mainline, overground and underground station (District Line) which is within easy walking distance.