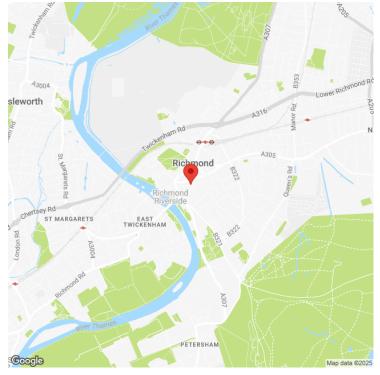

## **ADDRESS**

Sandal House 1-3 Wakefield Road Richmond TW10 6SD

## Three Town Centre Commercial Units To Let with Virtual Freeholds Available

These three self-contained offices are situated just off Paradise Road in Richmond's town centre. Richmond Bus Terminal and British Rail and Underground station are close by.