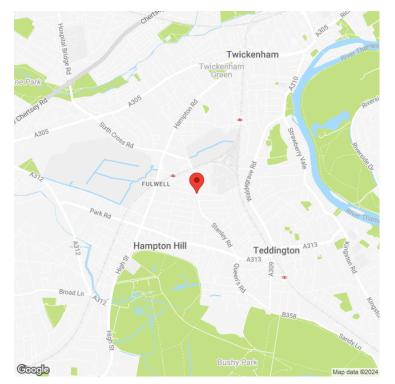

## **ADDRESS**

139 Stanley Road Teddington TW11 8UF

#### **Retail Unit For Sale or To Let**

The property is situated in Teddington, a short walk from both Fulwell and Teddington rail stations. Regular bus routes are available from Richmond and Hampton. The A316 is a 10 minute drive from the unit, offering access to the M3 and national motorway network. Teddington is an affluent area with heavy pedestrian traffic.