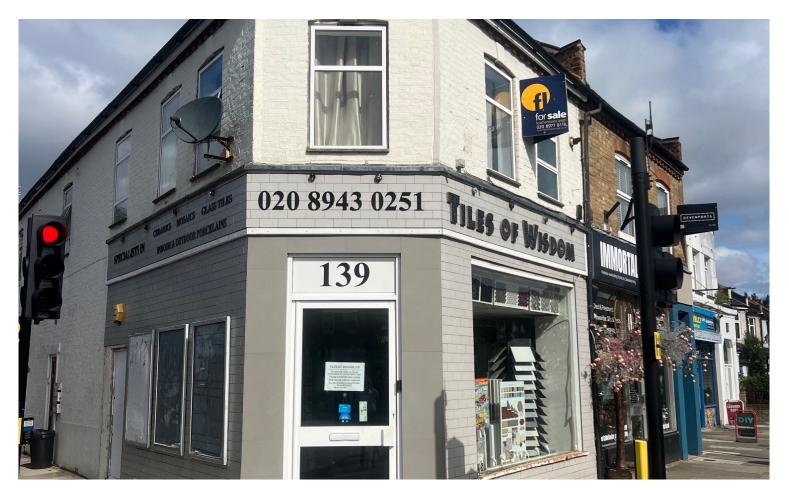

#### **Retail Unit For Sale or To Let**

The property is situated in Teddington, a short walk from both Fulwell and Teddington rail stations. Regular bus routes are available from Richmond and Hampton. The A316 is a 10 minute drive from the unit, offering access to the M3 and national motorway network. Teddington is an affluent area with heavy pedestrian traffic.

The property comprises of a corner unit arranged over ground and basement with residential accommodation above. The unit is in good condition and was previously in use as a tile shop.

Dated: 22/11/2024