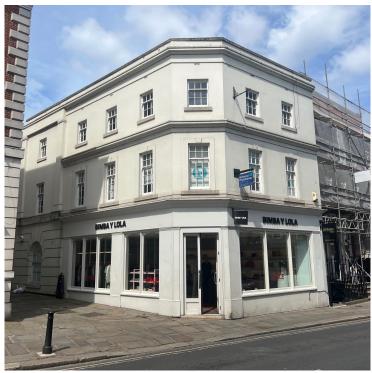

## **Retail Unit**

The property is located in Richmond town centre. The town offers a variety of retailers and restaurants. Richmond mainline and Underground station (District Line) is within easy walking distance.

7 Hill Street was built in the early 19th century. The available unit is arranged over ground lower ground floors.

Dated: 03/04/2025