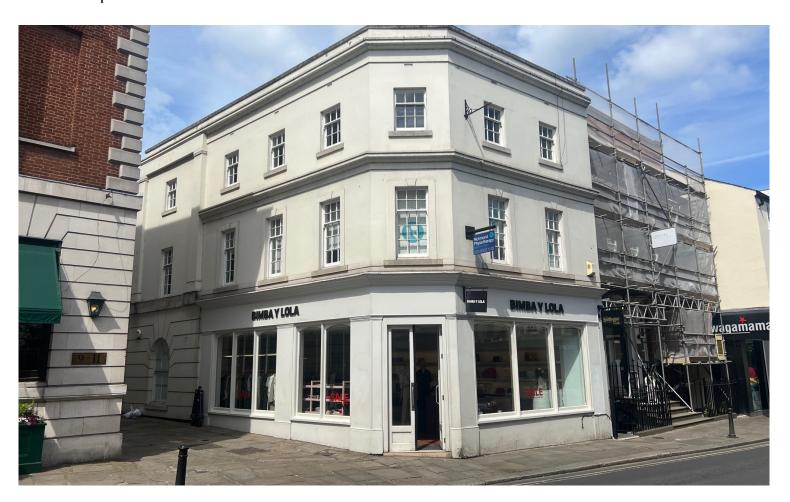

## **Retail Unit**

The property is located in Richmond town centre. The town offers a variety of retailers and restaurants. Richmond mainline and Underground station (District Line) is within easy walking distance.

7 Hill Street was built in the early 19th century. The available unit is arranged over ground lower ground floors.

Dated: 03/04/2025