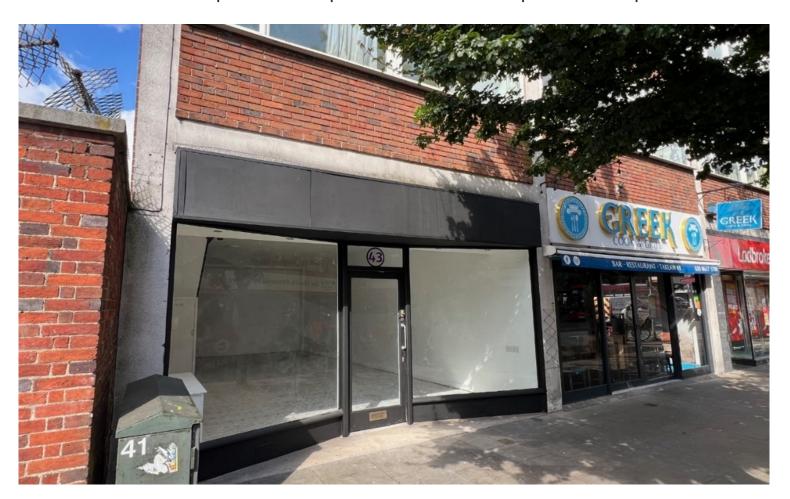

# **43 LONDON ROAD TWICKENHAM**

Ground Floor 590 sq ft / 54.8 sq m 1st Floor 376 sq ft / 34.9 sq m

## **ADDRESS**

43 London Road Twickenham TW1 3SZ

## **Commercial Unit To Let**

The property is located in the centre of Twickenham on London Road (A310) and in close proximity to a range of shops, restaurants, pubs, supermarkets and a Travelodge. Numerous bus routes serve the area and Twickenham station is within a two minute walk offering services to London Waterloo, and Richmond which in turn provides access to the District Line and Overground.

The accommodation is arranged over ground and first floor with rear access on both floors. The property is in good condition.

Dated: 25/11/2024