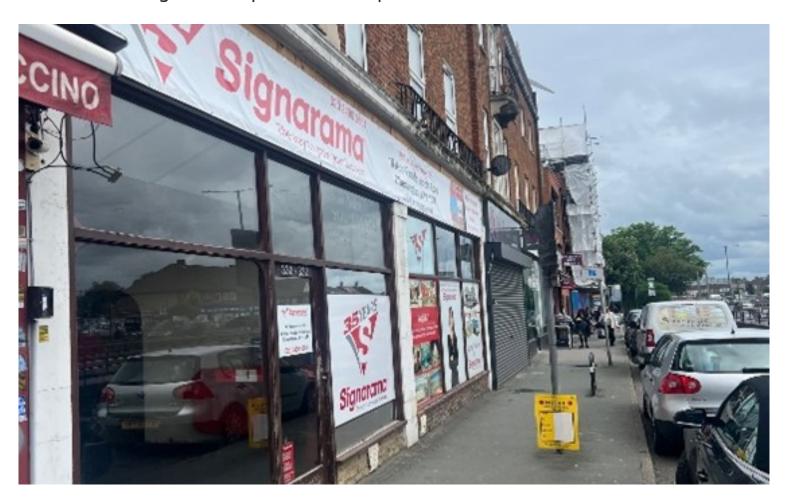

# 330 - 332 HOOK RISE NORTH, SURBITON

Sales 1,376 sq ft / 127.83 sq m. Internal storage 129 sq ft / 11.98 sq m. External storage 147 sq ft / 13.66 sq m

### **ADDRESS**

330 - 332 Hook Rise North Surbiton KT6 7LN

#### **Commercial Unit To Let**

The available property is positioned in the centre of a diverse parade of local shops with considerable exposure to passing traffic. Hook Rise North is just off the A3.

The double fronted unit is arranged over ground floor and benefits from rear access and loading.

# **SPECIFICATION**

Double fronted unit

Spot lighting

Suspended ceiling

Kitchen area

WC

Rear access

**Tenure** Available on a new effective full repairing