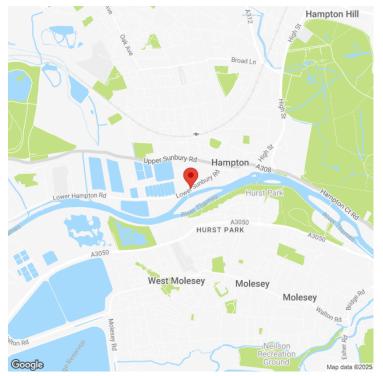

## ADDRESS

Unit 13 Platts Eyot Hampton TW12 2HF

## Studio / Industrial / Storage Unit To Let

River Thames Island location with pedestrian access across bridge. Suitable for a variety of commercial uses. Good transport links.