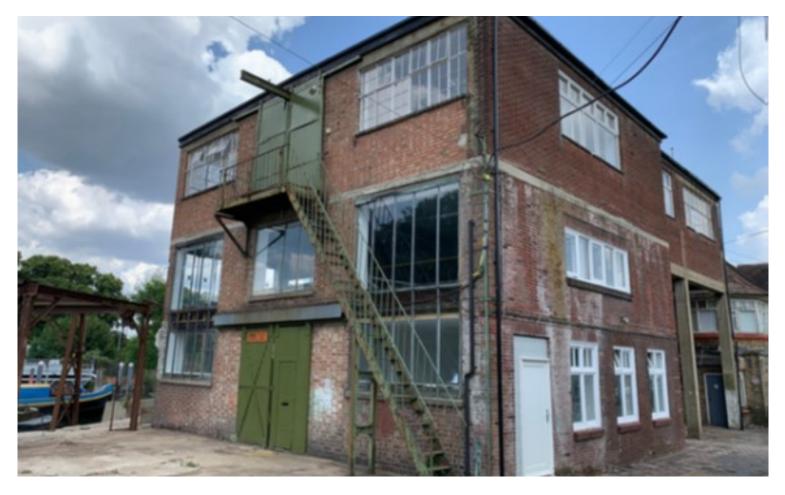

## Studio / Industrial / Storage Unit To Let

River Thames Island location with pedestrian access across bridge. Suitable for a variety of commercial uses. Good transport links.

## **SPECIFICATION**

| Short term leases available               |
|-------------------------------------------|
| Suitable for a variety of commercial uses |
| River Thames island location              |
| Pedestrian access across bridge           |
| Unallocated parking on Lower Sunbury Road |
|                                           |