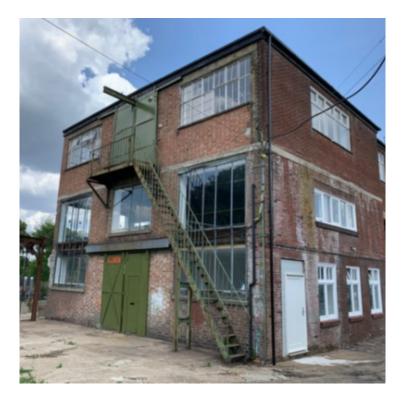

## Studio / Industrial / Storage Unit To Let

River Thames Island location with pedestrian access across bridge. Suitable for a variety of commercial uses. Good transport links.

## **SPECIFICATION**

| Short term leases available               |
|-------------------------------------------|
| Suitable for a variety of commercial uses |
| River Thames island location              |
| Pedestrian access across bridge           |
| Unallocated parking on Lower Sunbury Road |
|                                           |