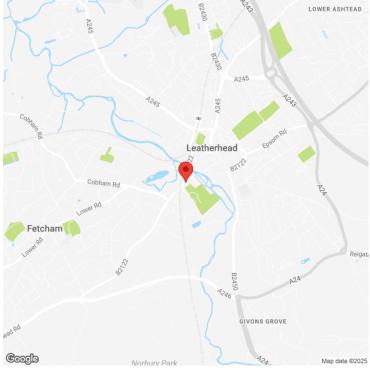

#### **ADDRESS**

Cedar Court Guildford Road Leatherhead KT22 9RX

## Prominent, modern air-conditioned office building with excellent on-site parking ratio

Refurbished Town Centre Offices with car parking Cedar Court is a prominent, refurbished modern air-conditioned office building in Leatherhead town centre benefitting from an excellent on site car parking ratio. Leatherhead railway station is within a short walk providing a frequent train service to several London stations and surrounding towns. Junction 9 of the M25 is less than a mile from the property giving access to the national motorway network.