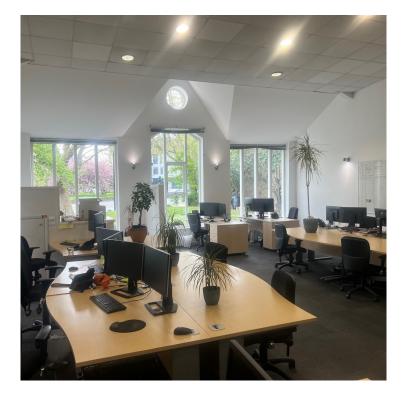

Brompton House is laid out over ground and mezzanine floor.

### **SPECIFICATION**

| Comfort cooling / heating           |  |
|-------------------------------------|--|
| Underfloor trunking                 |  |
| Suspended ceiling and spot lighting |  |
| Carpeting                           |  |
| Male & female WCs                   |  |
| Shower                              |  |
| Fully fitted kitchen                |  |
|                                     |  |