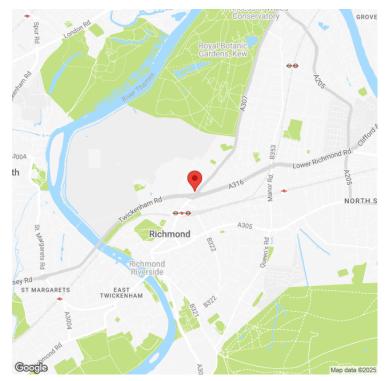

### **ADDRESS**

Brompton House 97-99 Kew Road Richmond TW9 2PN

### **Office Building To Let**

The property is located in Richmond approx. 9 miles southwest of central London. Richmond rail & tube station provides mainline District & Overground services giving easy access to London Waterloo, central London & Stratford. The property is located close to Richmond Circus giving easy access to A316 which leads to M3.