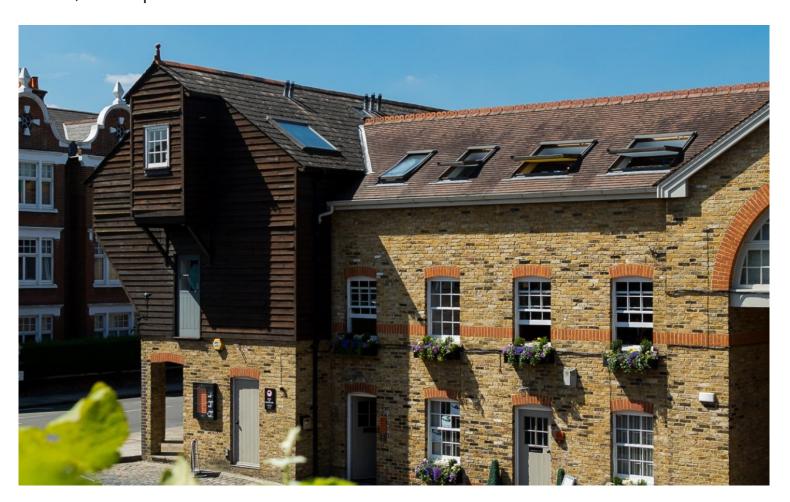

### **Riverside Commercial Unit To Let**

Unique commercial space available. Self-contained building of approx.4,000 sq ft across three floors. Contemporary office space with a rich, historical character and direct access to the River Thames. The property benefits from good transport links.

# **SPECIFICATION**

Characterful commercial building

Recently refurbished

On-site meeting room with river views

Views of the River Thames

6 designated parking spaces

On-site caretaker

Bike parking