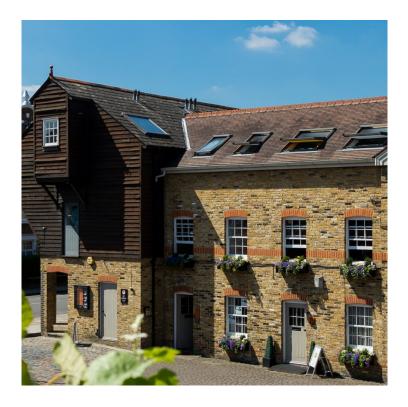

### **Riverside Commercial Unit To Let**

Unique commercial space available. Self-contained building of approx.4,000 sq ft across three floors. Contemporary office space with a rich, historical character and direct access to the River Thames. The property benefits from good transport links.

# **SPECIFICATION**

Characterful commercial building

Recently refurbished

On-site meeting room with river views

Views of the River Thames

6 designated parking spaces

On-site caretaker

Bike parking