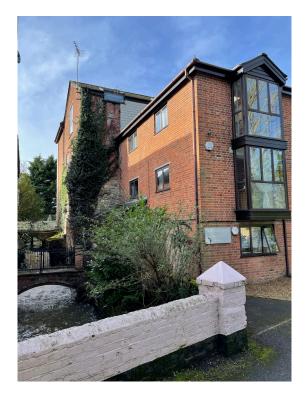

# **\*UNDER OFFER\* WATERMILL HOUSE, SEVENOAKS**

Office 558 sq ft. Store 147 sq ft. Shared kitchen 162 sq ft

### **ADDRESS**

Watermill House Chevening Road Chipstead Sevenoaks TN13 2RY

#### Flexible Offices in Idyllic Setting

Watermill House is situated in the village of Chipstead approximately 2.5 miles from Sevenoaks town centre. Road communications are excellent with Jct 5 of the M25 / A21 being within half a mile from the property. The property was previously in use as a watermill being converted to office use in the mid 1980's. Situated on the first floor the office benefits from a large storage area and a shared kitchen. Assignment of the existing lease (expiring Jan 2026) or a new effective FR & I lease for a term to be agreed.