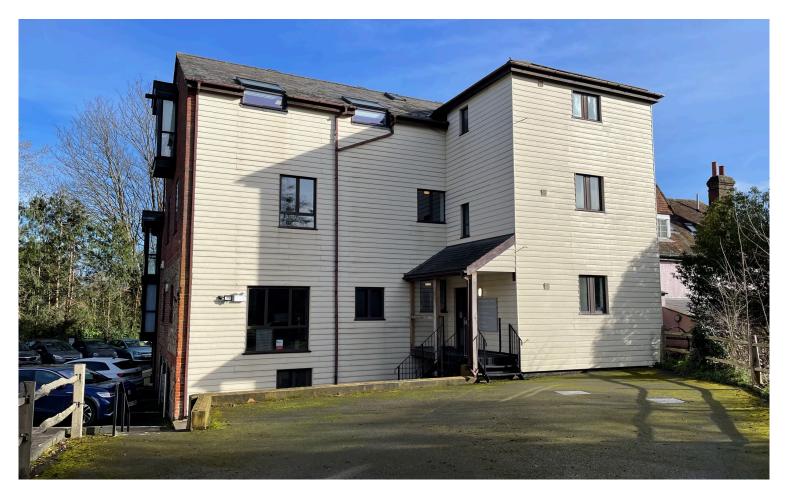

# **\*UNDER OFFER\* WATERMILL HOUSE, SEVENOAKS**

Office 558 sq ft. Store 147 sq ft. Shared kitchen 162 sq ft

### **ADDRESS**

Watermill House Chevening Road Chipstead Sevenoaks TN13 2RY

#### Flexible Offices in Idyllic Setting

Watermill House is situated in the village of Chipstead approximately 2.5 miles from Sevenoaks town centre. Road communications are excellent with Jct 5 of the M25 / A21 being within half a mile from the property. The property was previously in use as a watermill being converted to office use in the mid 1980's. Situated on the first floor the office benefits from a large storage area and a shared kitchen. Assignment of the existing lease (expiring Jan 2026) or a new effective FR & I lease for a term to be agreed.