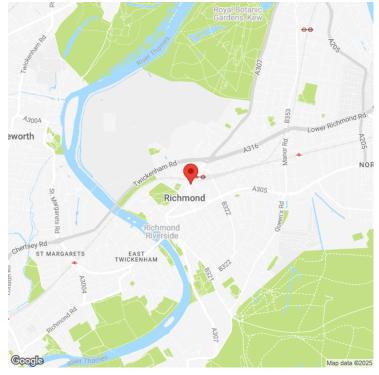

## **ADDRESS**

Oriel House 26 The Quadrant Richmond TW9 1DL

## Fully serviced office solution (4 - 44 workstations)

Oriel House is located a one-minute walk from Richmond station which offers main line and Underground services to London Waterloo. The A316 provides access to central London and the motorway network.