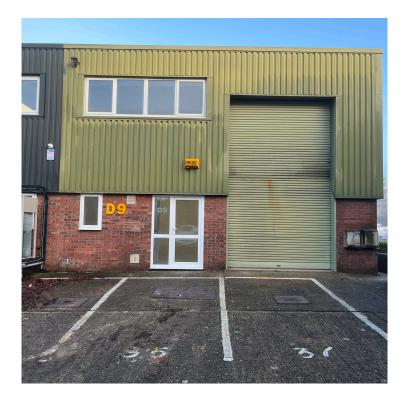

## Prominent recently refurbished Warehouse / Industrial Unit Available For Sale or To Let

End of terrace unit offering high office content of brick construction under a shallow pitched roof. Access to the loading yard is via a roller shutter door situated to the rear of the ground floor warehouse accommodation. Additional loading is available from the side loading door. The first floor offices which benefit from dedicated adjacent car parking, are entered from the front reception.

## **SPECIFICATION**

Fully fitted offices at first floor

Air-conditioned office accommodation

6 car parking spaces

Separate van loading

Three phase electricity

5.8 m clear internal height

Male / female WC

2 roller shutter loading doors

Ground Floor 1,073 sq ft

First Floor 578 sq ft

**Tenure** For sale or to let. Details on application

**Price** On application

**Rent** On application

**Rates** To be assessed

**Size** 1,651 sq ft