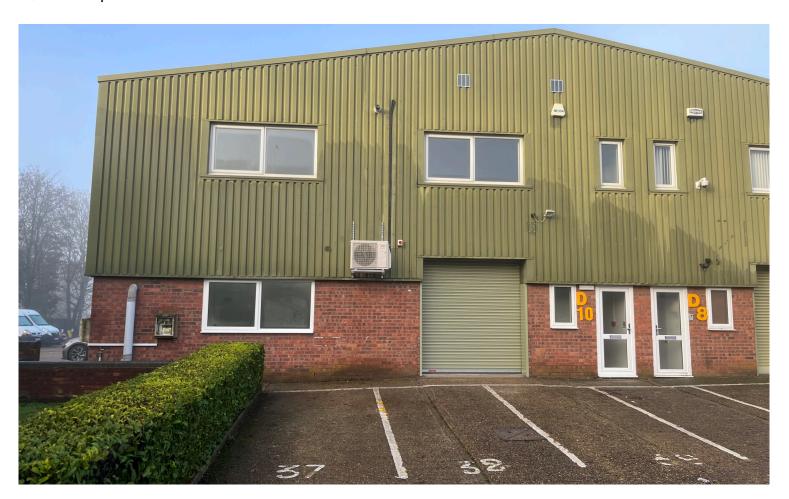

## Prominent recently refurbished Warehouse / Industrial Unit Available For Sale or To Let

End of terrace unit offering high office content of brick construction under a shallow pitched roof. Access to the loading yard is via a roller shutter door situated to the rear of the ground floor warehouse accommodation. Additional loading is available from the side loading door. The first floor offices which benefit from dedicated adjacent car parking, are entered from the front reception.

## **SPECIFICATION**

Fully fitted offices at first floor

Air-conditioned office accommodation

6 car parking spaces

Separate van loading

Three phase electricity

5.8 m clear internal height

Male / female WC

2 roller shutter loading doors

Ground Floor 1,073 sq ft

First Floor 578 sq ft

**Tenure** For sale or to let. Details on application

**Price** On application

**Rent** On application

**Rates** To be assessed

**Size** 1,651 sq ft