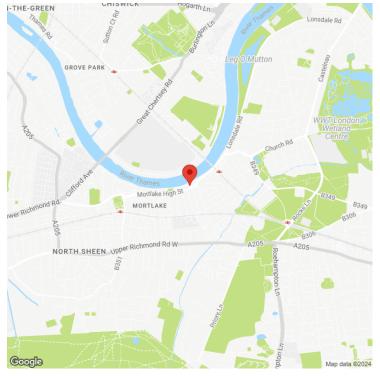

# **TIDEWAY YARD MORTLAKE**

792 sq ft / 73.58 sq m



# **ADDRESS**

Tideway Yard 151 Mortlake High Street Mortlake SW14 8SN

## **DESCRIPTION**

#### **Commercial Office Suite To Let**

Tideway Yard is located just off Mortlake High Street and close to all the retail and restaurant amenities of Little Chelsea.

Mainline rail services into London Waterloo (journey time approx. 30 minutes) are available from Barnes Bridge Station

Tideway Yard is an attractive period courtyard office village overlooking the River Thames. The available unit is self









# **SPECIFICATION**

CAT 6 ethernet cabling

Perimeter electric heating

Gated entrance with entry phone system

Shared kitchen

Male & female WCs

Cycle racks

EPC Rating D84

**Tenure** Leasehold by way of a new

lease on terms to be agreed

**Rent** £28,000 per annum exclusive

**Service Charge** £5,724 per annum

approximately

**Rates** Rateable value £21,250. Rates

payable £10,603.75 per annum.

**Size** 792 sq ft / 73.58 sq m

# **CONTACT**

### **Niall Christian**

**BSc MRICS** 

**T** 020 8332 4591

**M** 07780 678684

E niall.christian@michaelrogers.co.uk

Dated: 23/11/2024