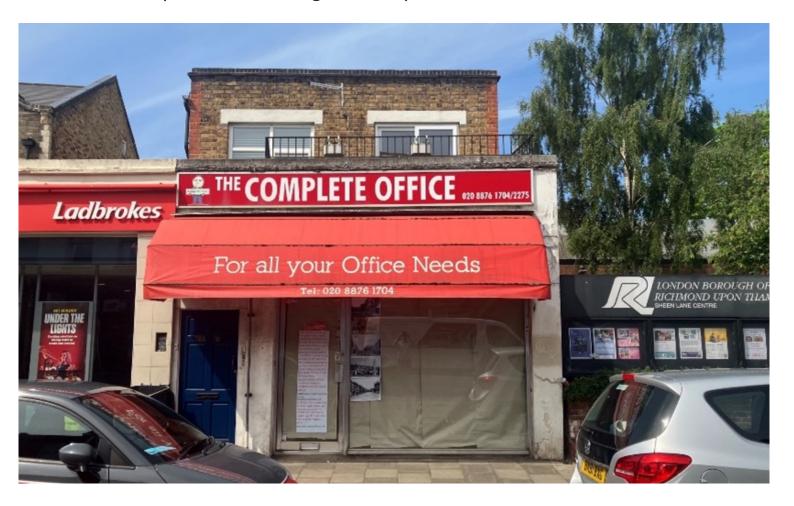

# **76 SHEEN LANE EAST SHEEN**

Retail 1,324 sq ft . Rear storage 526 sq ft.

# **Retail Unit To Let**

The property is located in a prominent position on Sheen Lane, approximately a three minute walk from Mortlake train station. The area is well served by a variety of restaurants, pubs and a Waitrose store is approximately a five minute walk.

The retail unit is part of a two shop parade with residential accommodation above.

Dated: 23/11/2024

## **SPECIFICATION**

Part of a two shop parade

Large storage space to the rear

**Tenure** Leasehold

**Rent** £29,500 per annum exclusive

Rates RV £21,750 pa. Rates payable

£10,853.25

Size Retail 1,324 sq ft . Rear storage 526 sq

ft.