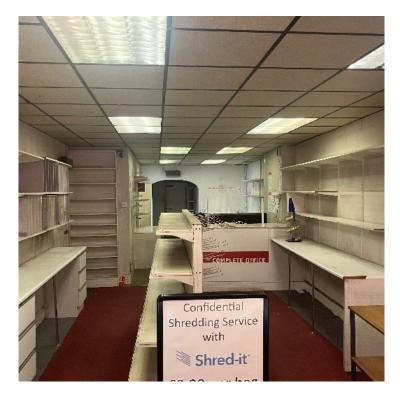

# **76 SHEEN LANE EAST SHEEN**

Retail 1,324 sq ft . Rear storage 526 sq ft.

## **SPECIFICATION**

Part of a two shop parade

Large storage space to the rear

**Tenure** Leasehold

**Rent** £29,500 per annum exclusive

Rates RV £21,750 pa. Rates payable

£10,853.25

Size Retail 1,324 sq ft . Rear storage 526 sq

ft.