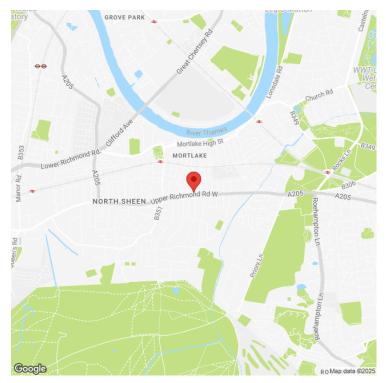

# **DESCRIPTION**

#### **Retail / Office Unit To Let**

168B Upper Richmond Road West is situated to the rear of a parade of three retail units with residential accommodation above. The area benefits from numerous independent boutiques, cafes, restaurants and shops. The available ground floor accommodation is in shell condition enabling an incoming tenant complete flexibility in finishes.

#### Dated: 04/04/2025

Michael Rogers LLP is regulated by the RICS and by HMRC in relation to its agency services and as a result is obliged to undertake anti money laundering checks on all parties proceeding with property transactions. We cannot proceed without these checks having been satisfactorily completed and you will be asked to provide information to satisfy such checks.

# Michael Rogers







### **SPECIFICATION**

| Ground floor        |  |  |
|---------------------|--|--|
| Shell condition     |  |  |
| Retail / office use |  |  |

| Tenure | Leasehold. New lease direct from the landlord for a term by arrangement |
|--------|-------------------------------------------------------------------------|
| Rent   | £18,000 per annum                                                       |
| Rates  | To be confirmed                                                         |
| Size   | 411 sq ft / 38.18 sq m                                                  |
|        |                                                                         |

## CONTACT

Niall Christian BSc MRICS T 0208 332 4591 M 0778 0678 684 E niall.christian@michaelrogers.co.uk Joshua Thompson Trainee Surveyor T