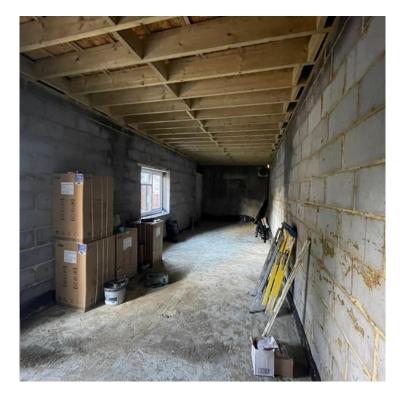

#### **Retail / Office Unit To Let**

168B Upper Richmond Road West is situated to the rear of a parade of three retail units with residential accommodation above. The area benefits from numerous independent boutiques, cafes, restaurants and shops. The available ground floor accommodation is in shell condition enabling an incoming tenant complete flexibility in finishes.

### **SPECIFICATION**

| Ground floor        |  |  |
|---------------------|--|--|
| Shell condition     |  |  |
| Retail / office use |  |  |

| Tenure | Leasehold. New lease direct from the landlord for a term by arrangement |
|--------|-------------------------------------------------------------------------|
| Rent   | £18,000 per annum                                                       |
| Rates  | To be confirmed                                                         |
| Size   | 411 sq ft / 38.18 sq m                                                  |
|        |                                                                         |