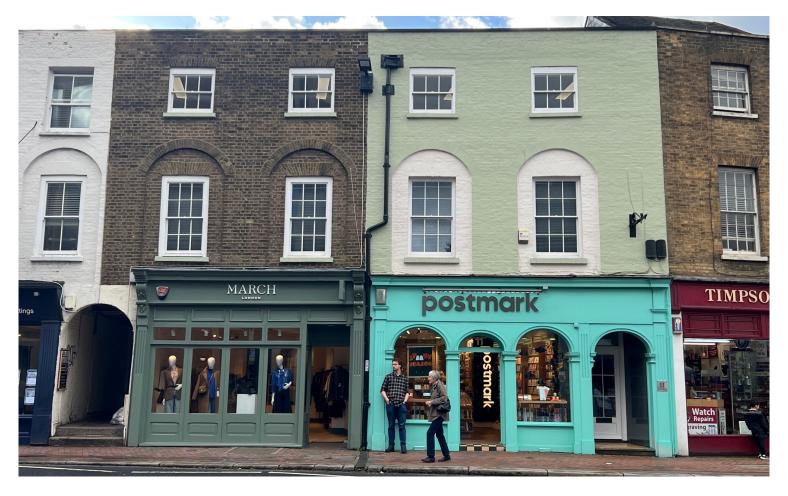

### **Town Centre First Floor Office Suite**

The premises are situated opposite Waitrose in the historic town of Richmond. Road communications are excellent and provide easy access to the major motorways, central London and Heathrow & Gatwick airports. The area is well served by public transport. The available office suite is located on the first floor of the building and has been fully refurbished.