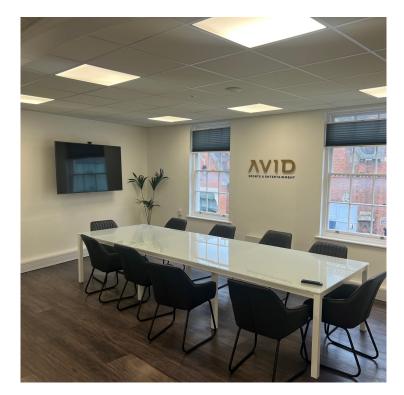

### **Town Centre First Floor Office Suite**

The premises are situated opposite Waitrose in the historic town of Richmond. Road communications are excellent and provide easy access to the major motorways, central London and Heathrow & Gatwick airports. The area is well served by public transport. The available office suite is located on the first floor of the building and has been fully refurbished.

## **SPECIFICATION**

| Comfort cooling & heating |  |
|---------------------------|--|
| LED lighting              |  |
| Kitchen                   |  |
| WC                        |  |
| Perimeter trunking        |  |