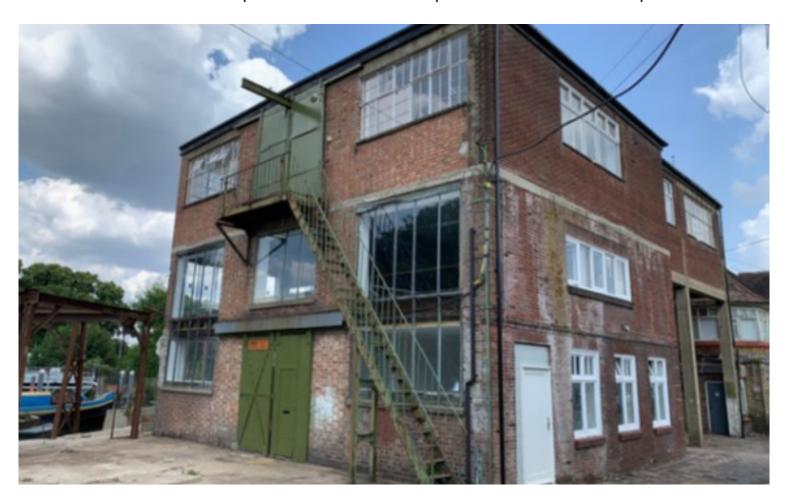

# **DESCRIPTION**

Office, Studio & Workshop Units To Let.

Platts Eyot is located on a River Thames island with pedestrian access via a bridge. Units are available from 400 – 5,000 sq ft on short term leases. The property would suit a variety of commercial uses.

### **SPECIFICATION**

River Thames island location

Pedestrian access across bridge

Unallocated parking on Lower Sunbury Road

Units from 400 - 5,000 sq ft

Short term leases available

Suitable for a variety of commercial uses