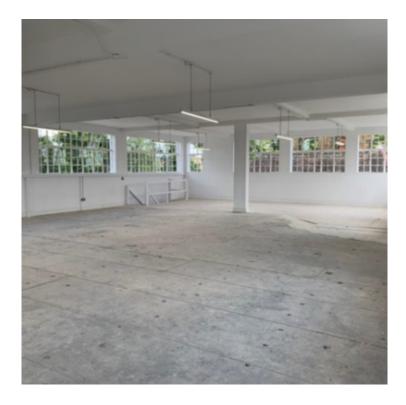

# **DESCRIPTION**

Office, Studio & Workshop Units To Let.

Platts Eyot is located on a River Thames island with pedestrian access via a bridge. Units are available from 400 – 5,000 sq ft on short term leases. The property would suit a variety of commercial uses.

£5,005 per annum.

**Rates** On application

**Size** Unit 13 - 400 - 5000 sq ft. Unit

14 - 500 sq ft. Unit 21 -1,880 sq

ft