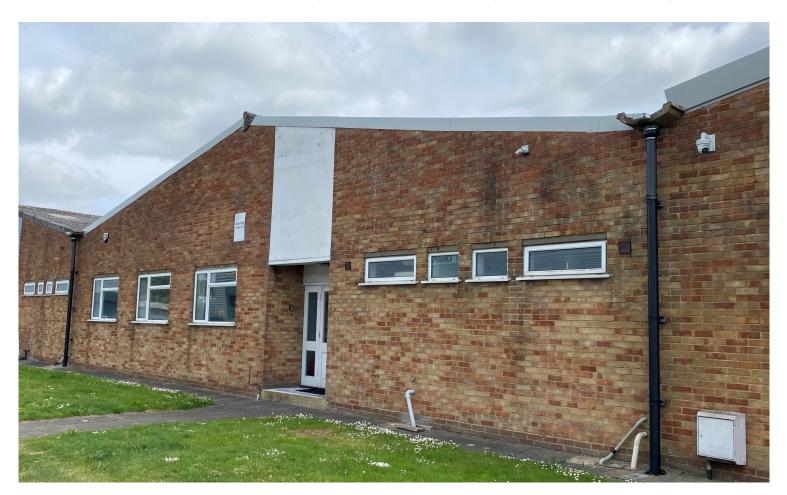

# **Warehouse / Industrial Unit To Let**

The Vestry Trading Estate is an established industrial estate in Sevenoaks. The warehouse / industrial unit is midterrace and of brick construction under a shallow pitched roof. The offices are entered separately from the front reception with adjacent on-street parking. The unit has recently been fully refurbished.

## **SPECIFICATION**

Fully fitted offices

Air-conditioned office accommodation

Tea point

14 parking spaces

Separate secure loading door

Electrically operated roller shutter loading door

Three phase electricity

3.7m eaves height

Male / female WC

**Tenure** Available on a new lease for a

term to be agreed

**Rent** On application

Service Charge N/A

**Rates** RV £43,500 (2023)

Size Warehouse/Industrial 3,282 sq