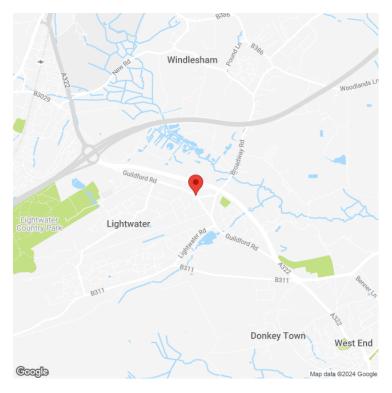

### **ADDRESS**

65 & 71 Guildford Road Lightwater GU18 5SB

### **Retail Unit To Let**

Lock up shops and self-contained flat situated in a prominent position in the heart of Lightwater village. Exclusive customer car parking to the front. Lightwater village is less than one mile from Junction 3 of the M3 giving easy access to the M25.