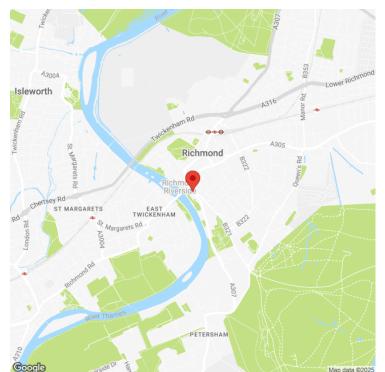

# ADDRESS

8 Hill Rise Richmond TW10 6UA

#### Freehold commercial investment for sale

8 Hill Rise is located close to Richmond town centre. Richmond main line station and Underground (District Line) are within easy walking distance. The area is served by numerous bus routes. Easy access is available to the national motorway network via the M3 and A3 respectively.