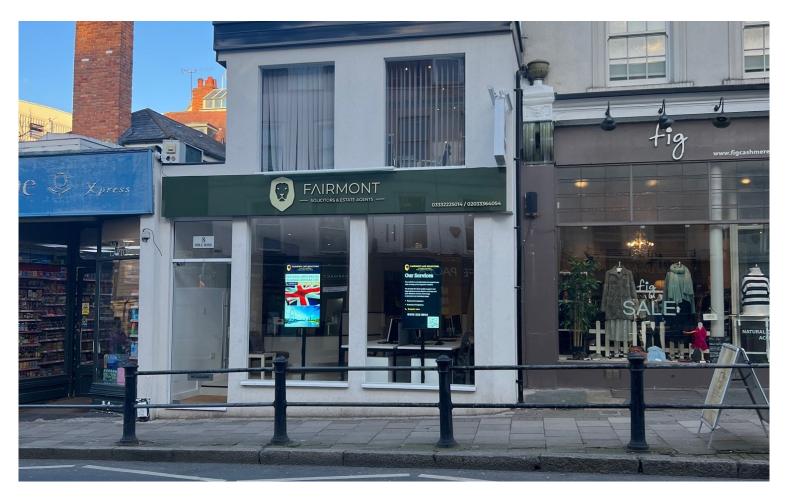

# **8 HILL RISE RICHMOND**

# ADDRESS

8 Hill Rise Richmond TW10 6UA

#### Freehold commercial investment for sale

8 Hill Rise is located close to Richmond town centre. Richmond main line station and Underground (District Line) are within easy walking distance. The area is served by numerous bus routes. Easy access is available to the national motorway network via the M3 and A3 respectively.

The accommodation comprises of the entire ground and first floor of the building. The building has been totally refurbished and fitted out to an exceedingly high standard. The property is fully let.

Dated: 30/07/2025